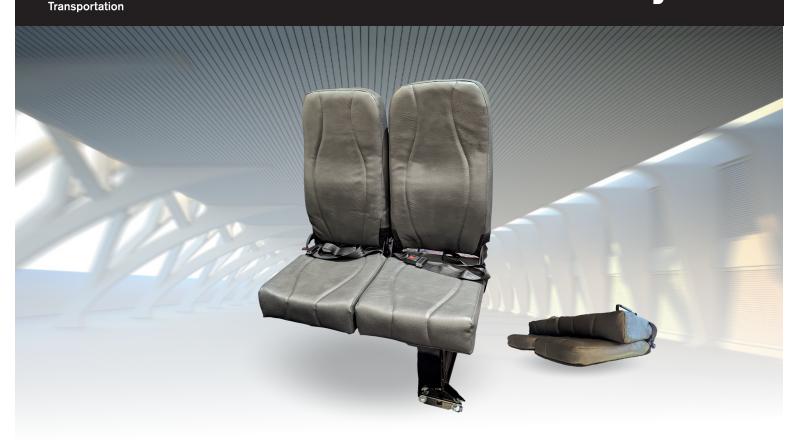

## FOLDAWAY (ADA) SEATING HSM Commercial Seating for Vans and Buses

The HSM Foldaway is the perfect solution for maximizing space in van and bus interiors. With its sleek design, foot release mechanism, and gas shock-assisted lift, this seat effortlessly folds up to create room for wheelchairs, cargo, or other activities. When in use, it offers a comfortable ride in both single and double configurations, with customizable cushion styles and covers to match your existing seating. Once stowed, its narrow profile ensures ample space for wheelchairs, while the single leg design allows for easy floor mounting for secure anchoring.

Foldaway Seat Configurations:

- Back Heights Mid, and High
- Full floor and wall mounts available
- Belts all options including 3-Point
- UCRA and tethers meet US and CA standards
- Reclining back
- Molded or Upholstered armrests
- Top mounted grab handle Carpeted seat backs