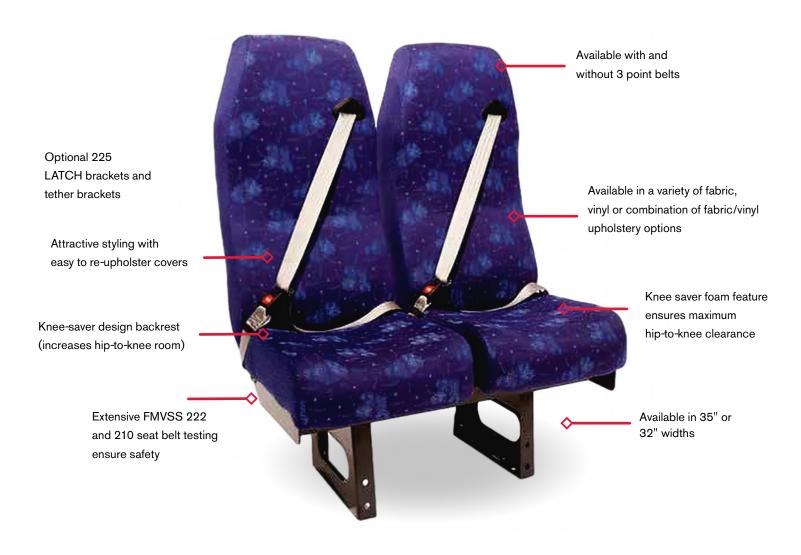

## The C.E. White Activity Seat from HSM Transportation

Maximize the number of seats on your bus while adding a sense of style with the C.E. White Activity Seat. This comfortable slim line seat was designed to ensure passenger safety while providing the versatility and knee space needed for transporting kids, teenagers and adults. This seat meets FMVSS 222 school bus standards with optional 3-point, FMVSS 210 compliant belts for increased passenger safety.

## The C.E. White Activity Seat.

Slim line design combines comfort and safety in an attractive profile.

Meets all applicable F/CMVSS standards.

Available in 34, 36," 39" sizes.