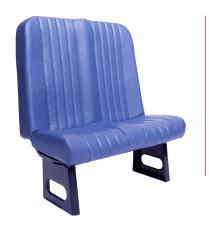

## **Special Events Seat**

# The C.E. White Special Events Seat.

Contoured styling makes longer rides more comfortable.

Meets all applicable F/CMVSS standards.

Available in 34, 36," 39" sizes.