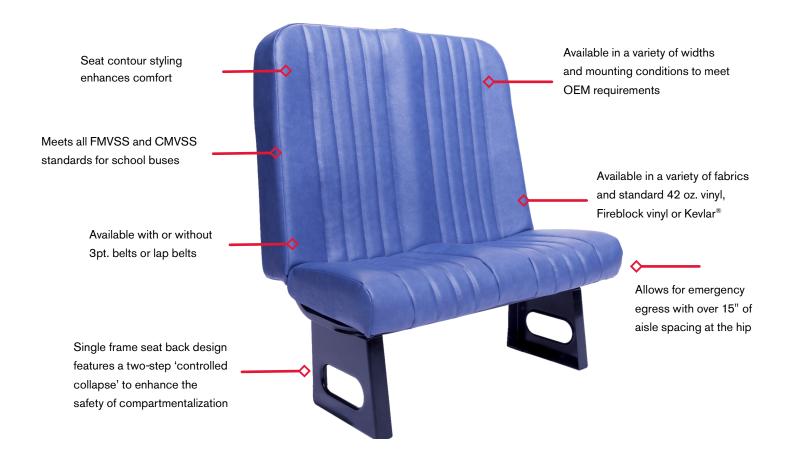

#### The C.E. White Special Events Seat from HSM Transportation

The C.E. White Special Events Seat was designed with similar features to our Standard School Bus Seat, with additional contour styling and padding. Whether traveling across town or cross-country for events and competitions, it's important that everyone travels safely and comfortably.

# The C.E. White Special Events Seat.

Contoured styling makes longer rides more comfortable.

Meets all applicable F/CMVSS standards.

Available in 34, 36," 39" sizes.