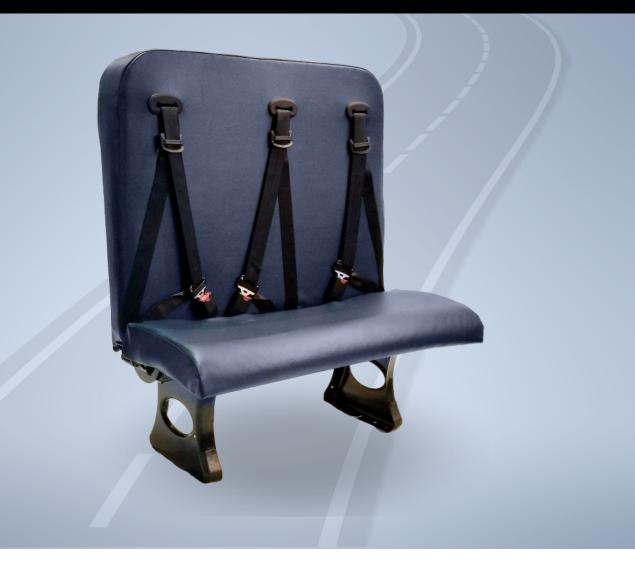

# Genesis 3-Point

Lap/Shoulder Belt Seat

Genesis 3-Point Lap Shoulder Belt Seat offers complete seat assembly with improved vehicle carry capacity, enhanced seat styling and total weight reduction. Easily convert the 3-Point seat to other Genesis offerings.

#### **Features & Benefits**

- 1. Can accommodate children of a wide range of heights with adjustable belt straps
- 2. Innovative flip-up seat cushion that allows for ease of access and cleaning
- 3. 3-point lap-shoulder belts to offer upper body protection
- 4. Allows for emergency egress with over 15" of aisle space at the hip
- 5. Seat belt retractor located in the upper back frame.
- Added comfort and improved knee clearance with recessed back