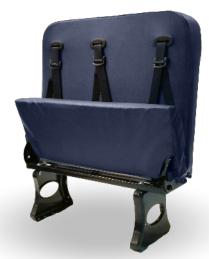

#### **Features & Benefits**

- 1. Can accommodate children of a wide range of heights with adjustable belt straps
- 2. Innovative flip-up seat cushion that allows for ease of access and cleaning
- 3. 3-point lap-shoulder belts to offer upper body protection
- 4. Allows for emergency egress with over 15" of aisle space at the hip
- 5. Seat belt retractor located in the upper back frame.
- Added comfort and improved knee clearance with recessed back