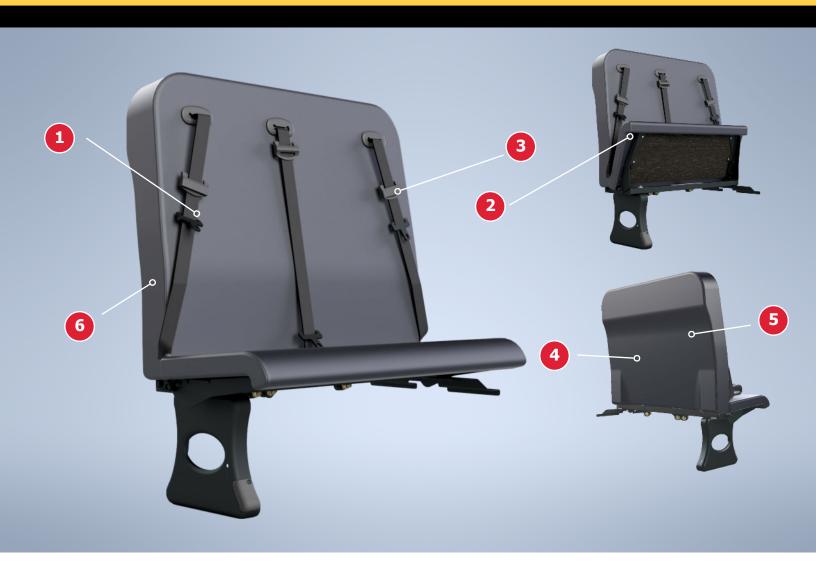

#### **Features & Benefits**

- 1. Can accommodate children of a wide range of heights with adjustable belt straps
- 2. Innovative flip-up seat cushion that allows for ease of access and cleaning
- 3. 3-point lap-shoulder belts to offer upper body protection
- 4. Allows for emergency egress with over 15" of aisle space at the hip
- 5. Seat belt retractor located in the upper back frame.
- Added comfort and improved knee clearance with recessed back

Meets all applicable F/CMVSS standards.

Available in 26," 30," 36," 39" and 45" sizes.