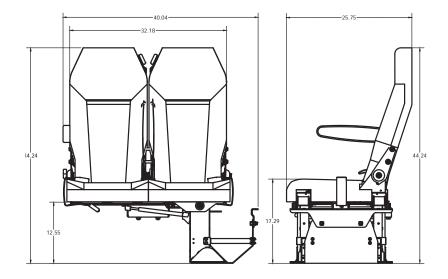

### Standard Double Seat Weight - No Options -118.6#

#### **FEATURES**

- Double and Single Seat Available
- · Reclining Back
- Clean and modern styling
- Same height as mid-back, compliments hi-back
- Contoured for comfort
- Single leg floor mount (additional wall bracket available)
- Meets FMVSS 207/210
- Level 2 cover materials
- Accent stripe color included
- VICTA Accent stitch pattern
- Matching material on seat back