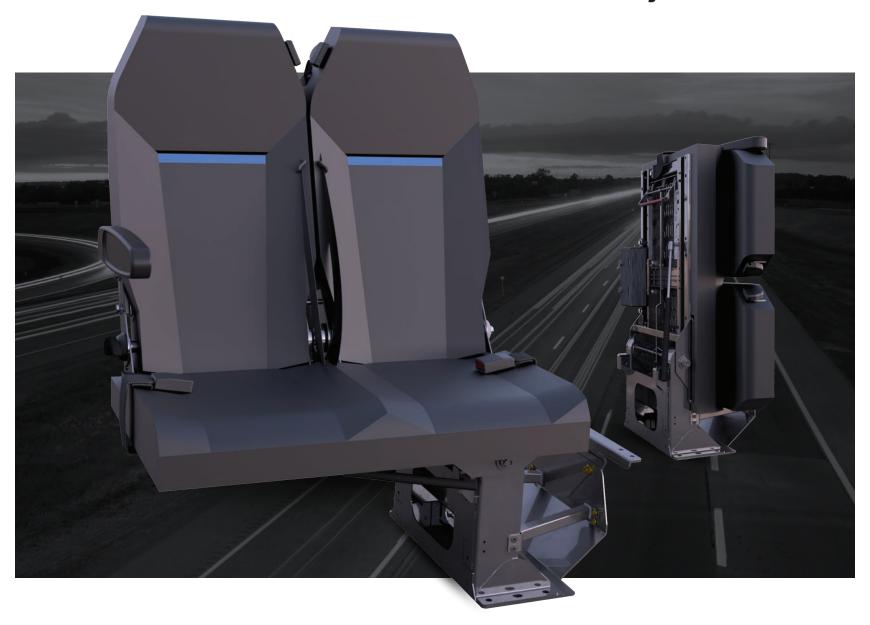

# Mid Back Foldaway 3-Point

Make way for **VICTA**, a fresh approach to commercial seating designed to address the changing demands of the market in both seat design and service. VICTA transforms how we think about commercial vehicle interiors. More than just a seat, VICTA delivers versatility, innovation, and unparalleled styling to set your vehicle apart.

Each seat represents a commitment to comfort, seamlessly blending biomechanical design and safety engineering with contemporary aesthetics to transform travel from standard to standout. This isn't just about moving people; it's about elevating how they move.

## **VICTA** Mid Back Foldaway 3-Point