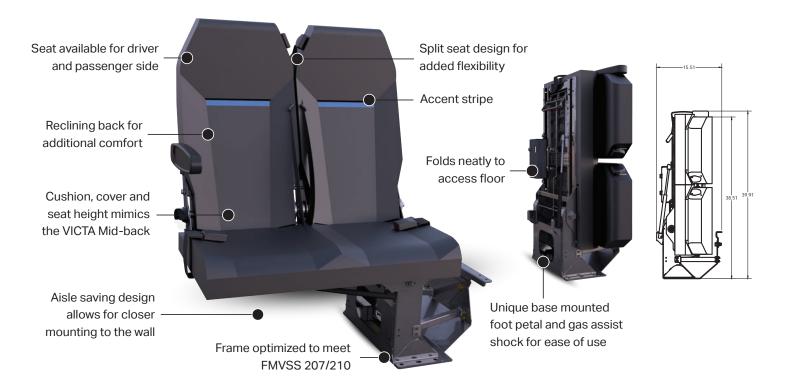

#### **FEATURES**

- Double and Single Seat Available
- · Reclining Back
- Clean and modern styling
- Same height as mid-back, compliments hi-back
- Contoured for comfort
- Single leg floor mount (additional wall bracket available)
- Meets FMVSS 207/210
- Level 2 cover materials
- Accent stripe color included
- VICTA Accent stitch pattern
- Matching material on seat back

#### **OPTIONS**

- No, Lap or 3-Point Seat Belts
- Molded or Upholstered Arm Rests
- ADA Compliant Grab Handle
- LATCH Hooks
- Map Pocket
- Carpeted Seat Back
- Additional cover material