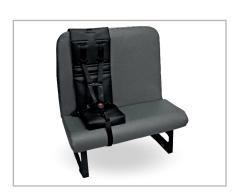

#### The C.E. White Portable Child Restaint Seat (PCR) from HSM Transportation

Designed for transporting young children, this innovative PCR provides the best of both worlds: a convenient fold up carrying and storage case when not in use, then it unfolds quickly and easily into a five-point restraint system that meets National Highway Transportation Safety Administration (NHTSA) regulations for children.

#### Make life easier and safer: Go with the C.E. White PCR system from HSM Transportation

To install, simply place the carrying case on the seat, unfasten the Velcro lip and unfold the case to create a cushioned seat. A belt wraps around the school bus seat and attaches to the PCR, while the built-in five-point harness provides an adjustable restraint system for children from 20 to 90 pounds