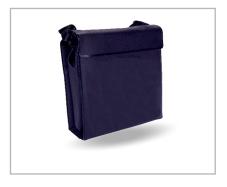

## Go quickly and safely.

Convenient, innovative fold up case opens up quickly to provide a five-point child restraint.

When not in use, the seat converts to a self-contained carrying case with an adjustable strap, that creates a handle or shoulder strap which makes it easy to carry, reducing wear and tear and increasing the useful life of the system.