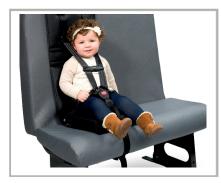

#### Make life easier and safer: Go with the C.E. White PCR system from HSM Transportation

To install, simply place the carrying case on the seat, unfasten the Velcro lip and unfold the case to create a cushioned seat. A belt wraps around the school bus seat and attaches to the PCR, while the built-in five-point harness provides an adjustable restraint system for children from 20 to 90 pounds

When not in use, the seat converts to a self-contained carrying case with an adjustable strap, that creates a handle or shoulder strap which makes it easy to carry, reducing wear and tear and increasing the useful life of the system.