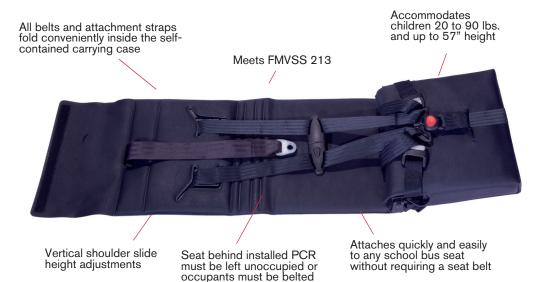

#### The C.E. White Portable Child Restaint Seat (PCR) from HSM Transportation

Designed for transporting young children, this innovative PCR provides the best of both worlds: a convenient fold up carrying and storage case when not in use, then it unfolds quickly and easily into a five-point restraint system that meets National Highway Transportation Safety Administration (NHTSA) regulations for children.

#### Make life easier and safer: Go with the C.E. White PCR system from HSM Transportation

To install, simply place the carrying case on the seat, unfasten the Velcro lip and unfold the case to create a cushioned seat. A belt wraps around the school bus seat and attaches to the PCR, while the built-in five-point harness provides an adjustable restraint system for children from 20 to 90 pounds

When not in use, the seat converts to a self-contained carrying case with an adjustable strap, that creates a handle or shoulder strap which makes it easy to carry, reducing wear and tear and increasing the useful life of the system.