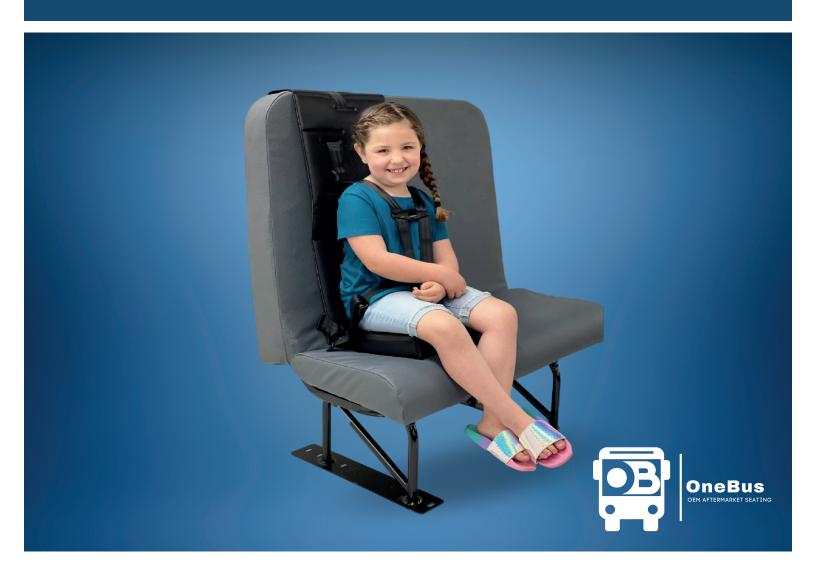

#### The C.E. White Portable Child Restaint Seat (PCR) from HSM Transportation

Designed for transporting young children, this innovative PCR provides the best of both worlds: a convenient fold up carrying and storage case when not in use, then it unfolds quickly and easily into a five-point restraint system that meets National Highway Transportation Safety Administration (NHTSA) regulations for children.

#### Make life easier and safer: Go with the C.E. White PCR system from HSM Transportation

To install, simply place the carrying case on the seat, unfasten the Velcro lip and unfold the case to create a cushioned seat. A belt wraps around the school bus seat and attaches to the PCR, while the built-in five-point harness provides an adjustable restraint system for children from 20 to 90 pounds

When not in use, the seat converts to a self-contained carrying case with an adjustable strap, that creates a handle or shoulder strap which makes it easy to carry, reducing wear and tear and increasing the useful life of the system.