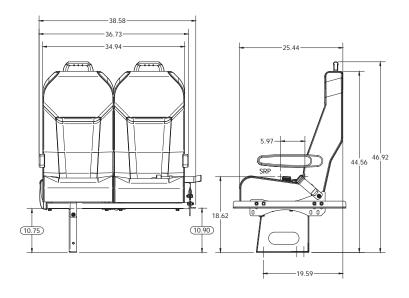

## Standard Double Seat Weight - No Options Mid-Back 57# Lo-Back 49#

## **FEATURES LAP BELT READY SEATS**

- Available in Lo and Mid-Back Rigid
- Singles or Doubles
- Covers base & accent color included Level 2
- Matching material on seat backs
- Standard 12.25" leg