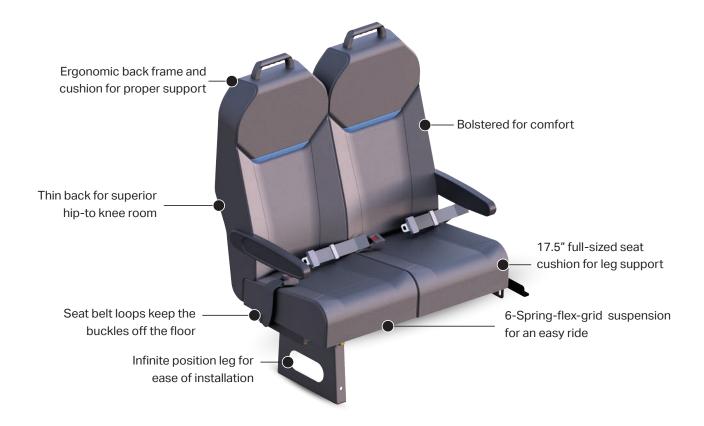

## **FEATURES LAP BELT READY SEATS**

- Available in Lo and Mid-Back Rigid
- Singles or Doubles
- Covers base & accent color included Level 2
- Matching material on seat backs
- Standard 12.25" leg

### **OPTIONS**

- No belts, static lap belts, or retractable lap belts
- Mounting: Floor Only, Track Mount, Floor-Wall and Wheel Well
- Wheel well leg and alternate height legs
- Multiple cover materials and colors available
- Carpet on back of seat

#### **MID-BACK ONLY**

- ADA Complaint Grab handle
- Molded or Upholstered armrests