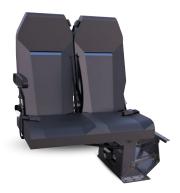

**Hi-Back 3-Point** The headrest adds support and additional options give a higher level of finish to the vehicle.

Mid-Back 3-Point Foldaway Add space versatility. Gas shock assisted lift and easy to use foot pedal. Mid-back styling and height compliments our hi-back.

#### All seats

- Available as Singles or Doubles
- Covers base & accent color
- included Level 2
- Matching material on seat backs
- Standard 12.25" leg (except Foldaway)
- Options
- Mounting: Floor Only, Track Mount, Floor-Wall and Wheel Well
- Multiple cover materials and colors available
- Carpet and/or map pockets on
- back of seatWheel well leg and alternate
- height legs
- No belts, static lap belts, retractable lap belts and 3 Point belts
- LATCH and tether (except Foldaway)
- Arm rests