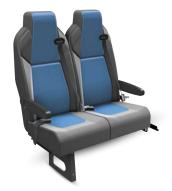

## HSM VICTA Series Commercial Mid Size Bus & Van

Lightweight Lo & Mid-Back Lap Belt Ready – Our lightweight seat is a solid choice where weight reduction is paramount.

Mid-Back 3-Point The go-to seat for many shuttle applications. The slim back adds legroom and improves vehicle spacing.

**Hi-Back 3-Point** The headrest adds support and additional options give a higher level of finish to the vehicle.

Mid-Back 3-Point Foldaway Add space versatility. Gas shock assisted lift and easy to use foot pedal. Mid-back styling and height compliments our hi-back.

#### All seats

- Available as Singles or Doubles
- Covers base & accent color
- included Level 2
- Matching material on seat backs
- Standard 12.25" leg (except Foldaway)
- Options
- Mounting: Floor Only, Track Mount, Floor-Wall and Wheel Well
- Multiple cover materials and colors available
- Carpet and/or map pockets on
- back of seatWheel well leg and alternate
- height legs
- No belts, static lap belts, retractable lap belts and 3 Point belts
- LATCH and tether (except Foldaway)
- Arm rests