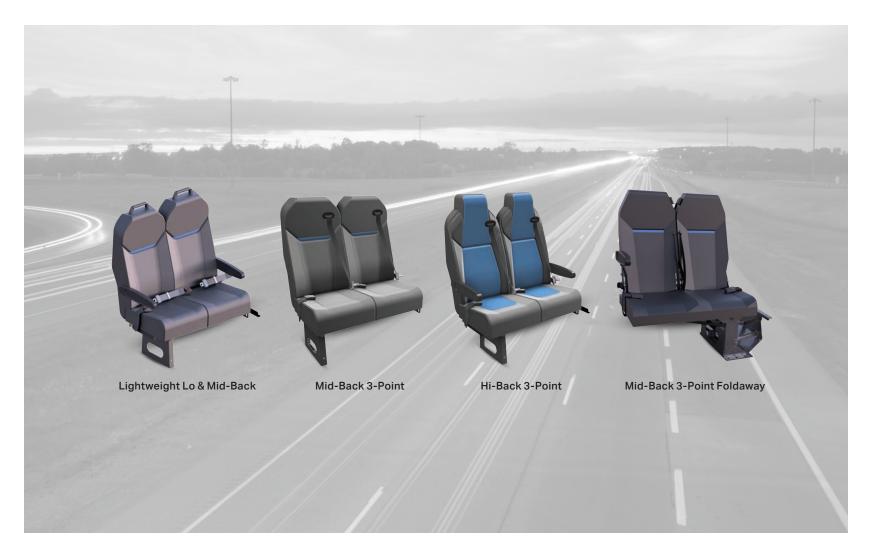

## HSM VICTA Series Commercial Mid Size Bus & Van

Lightweight Lo & Mid-Back Lap Belt Ready – Our lightweight seat is a solid choice where weight reduction is paramount.

Mid-Back 3-Point The go-to seat for many shuttle applications. The slim back adds legroom and improves vehicle spacing.

**Hi-Back 3-Point** The headrest adds support and additional options give a higher level of finish to the vehicle.

Mid-Back 3-Point Foldaway Add space versatility. Gas shock assisted lift and easy to use foot pedal. Mid-back styling and height compliments our hi-back.