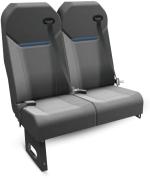

## HSM VICTA Series Commercial Mid Size Bus & Van

Lightweight Lo & Mid-Back Lap Belt Ready – Our lightweight seat is a solid choice where weight reduction is paramount.

Mid-Back 3-Point The go-to seat for many shuttle applications. The slim back adds legroom and improves vehicle spacing.