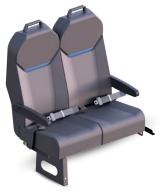

## HSM VICTA Series Commercial Mid Size Bus & Van

Lightweight Lo & Mid-Back Lap Belt Ready – Our lightweight seat is a solid choice where weight reduction is paramount.

Mid-Back 3-Point The go-to seat for many shuttle applications. The slim back adds legroom and improves vehicle spacing.