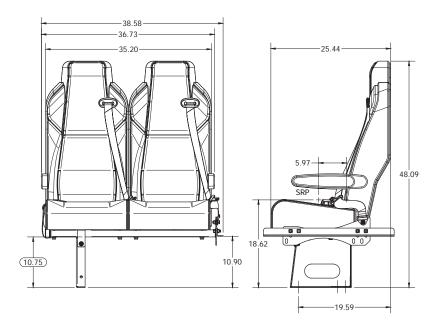

# VICTA Hi Back 3-Point

#### Standard Double Seat Weight - No Options - 75.1#

### FEATURES

- Rigid Back
- Clean and modern styling
- Contoured for comfort
- Flexible mounting (wall, floor and track)
- Meets FMVSS Type 1 & 2, 202A
- Level 2 cover materials
- Cover panels two colors included
- VICTA Crown stitch pattern
- Matching material on seat back