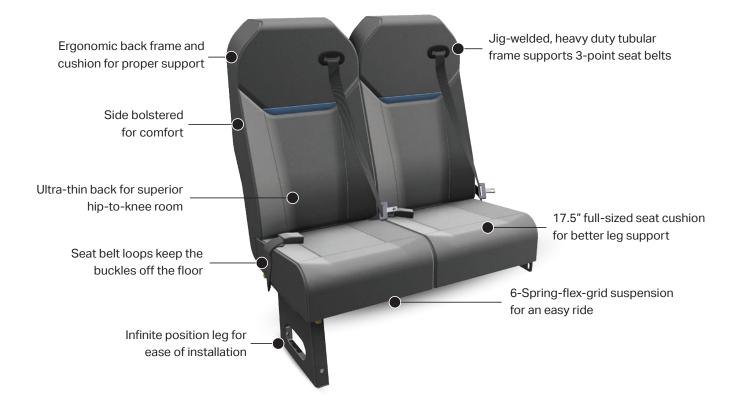

# COMMERCIAL SEATING





Make way for **VICTA**, a fresh approach to commercial seating designed to address the changing demands of the market in both seat design and service. VICTA transforms how we think about commercial vehicle interiors. More than just a seat, VICTA delivers versatility, innovation, and unparalleled styling to set your vehicle apart.

Each seat represents a commitment to comfort, seamlessly blending biomechanical design and safety engineering with contemporary aesthetics to transform travel from standard to standout. This isn't just about moving people; it's about elevating how they move.

VICTA - Beyond Seating. Elevating Travel.



## COMMERCIAL SEATING



### Standard Double Seat Weight - No Options - 65.8#



#### **FEATURES**

- Rigid Back
- Clean and modern styling
- Contoured for comfort
- Flexible mounting (wall, floor, & track)
- Meets FMVSS Type 1 & 2
- Matching material on seat back

### **OPTIONS**

- Molded or Upholstered Arm Rest
- ADA Compliant Grab Handle
- No, Lap or 3-Point Seat Belts
- LATCH and Tether
- Map Pocket
- Carpeted Seat Back
- Additional cover material





Contact our Seating Design Experts to configure your next bus or van build. Learn More at: www.hsmtransportation.com or CALL 800-437-4220